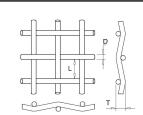

## **Technical Parameters**

## When ordering, please specify:

The followings are necessary important information for a complete specification of the filter elements:

#### 1. Type

Stainless steel wire mesh Brass wire mesh Copper wire cloth Crimped wire screen Expanded metal mesh Perforated metal sheets Sieve bend screens Wedge wire screen panel Wedge wire screen tube Centrifuge baskets Filter discs Filter strainers Demister pads

### 2. Material

Carbon/plain steel Stainelss steel 304, 316L, 321 Brass, pure copper, phosphor bronze

#### 3. Openings

From 5  $\mu m$  to 10 mm

Plain Weave Wire Mesh

Perforated Metal Sheets

Sieve Bend Screens