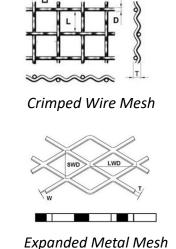

WOVEN WIRE MESH + CRIMPED WIRE SCREEN + PERFORATED METAL SHEETS + EXPANDED METAL MESH + WEDGE WIRE SCREEN PANEL + SIEVE BEND SCREEN +

#### Barbecue

Crimped wire mesh and expanded metal are perfect for producing barbecue grill, those kinds barbecue mesh are widely used for barbecue restaurants, picnic, camping, travel and other activities.

#### 1. Type

Stainless steel wire mesh Brass wire mesh Copper wire cloth Crimped wire screen Expanded metal mesh Perforated metal sheets Sieve bend screens Wedge wire screen panel Wedge wire screen tube Centrifuge baskets Filter discs Filter strainers Demister pads