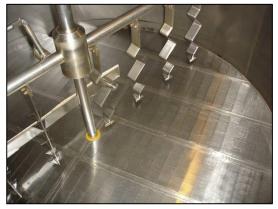

#### **Beer brewing**

Woven wire mesh and wedge wire screen are used in malting, lautering, final beer filtration, and water treatment process stages in the brewing industry.

Wedge screen panel in lauter tuns

Perforated metal for baking