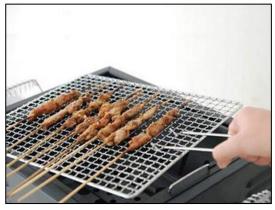

#### Barbecue

Crimped wire mesh and expanded metal are perfect for producing barbecue grill, those kinds barbecue mesh are widely used for barbecue restaurants, picnic, camping, travel and other activities.

#### Advantages

- Reusable and easy to clean
- Coarse and fine filtration
- Reduction in waste product
- Constructed with food grade stainless steel
- Easy to Cleaning will be used for long time

Crimped barbecue wire mesh