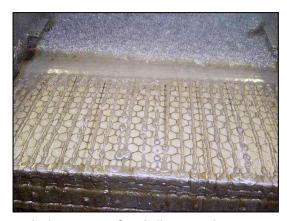

Shale shaker screen is formed by 2 or 3 layers of stainless steel wire mesh with steel frame. Since mesh count and screen ratings can significantly impact shaker performance, choosing the correct mesh is critical. We have a wide range of wire mesh, from 20 mesh to 400 mesh for selection.

Stainless steel wire mesh

Wave shale shaker screen

Shaker screen for drilling mud

#### 1.Type

Flat shale shaker screen Wave shaker screen Steel frame screen Hook strip soft screen