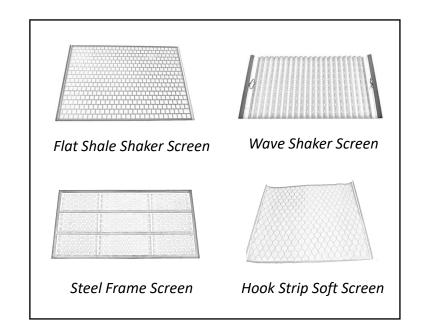

#### 1.Type

Flat shale shaker screen Wave shaker screen Steel frame screen Hook strip soft screen