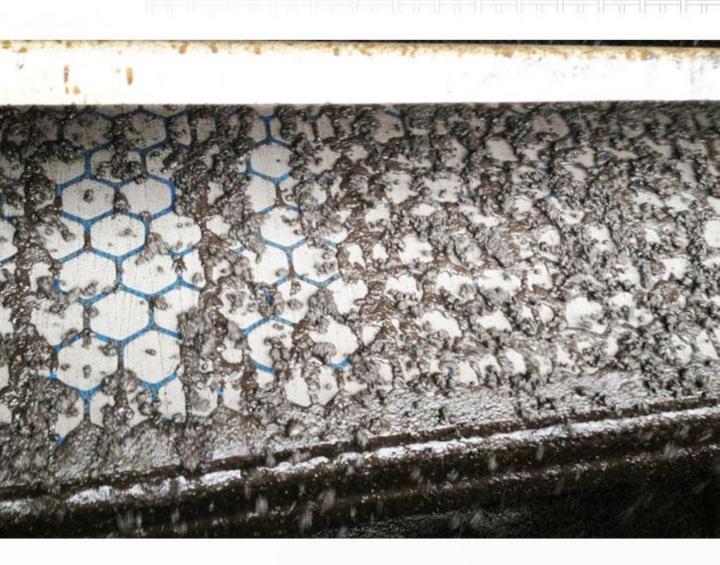

Shale shaker screen is formed by 2 or 3 layers of stainless steel wire mesh with steel frame. Since mesh count and screen ratings can significantly impact shaker performance, choosing the correct mesh is critical. We have a wide range of wire mesh, from 20 mesh to 400 mesh for selection.

The stainless steel wire mesh quality greatly impacts the efficiency of a shaker screens. When we produce the wire mesh, we use the most effective production techniques, ensuring that the shale shaker screens have a long service life.

Stainless steel wire mesh

Wave shale shaker screen

Shaker screen for drilling mud