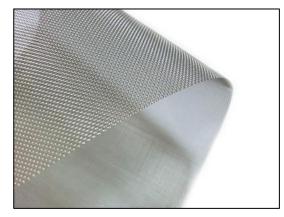

Shale shaker screen is formed by 2 or 3 layers of stainless steel wire mesh with steel frame. Since mesh count and screen ratings can significantly impact shaker performance, choosing the correct mesh is critical. We have a wide range of wire mesh, from 20 mesh to 400 mesh for selection.

The stainless steel wire mesh quality greatly impacts the efficiency of a shaker screens. When we produce the wire mesh, we use the most effective production techniques, ensuring that the shale shaker screens have a long service life.

Stainless steel wire mesh

Wave shale shaker screen

Shaker screen for drilling mud