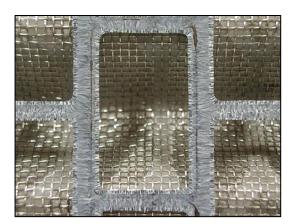

Shale shaker screen is formed by 2 or 3 layers of stainless steel wire mesh with steel frame. Since mesh count and screen ratings can significantly impact shaker performance, choosing the correct mesh is critical. We have a wide range of wire mesh, from 20 mesh to 400 mesh for selection.

Stainless steel wire mesh

Wave shale shaker screen

Shaker screen for drilling mud

#### 1.Type

Flat shale shaker screen Wave shaker screen Steel frame screen Hook strip soft screen