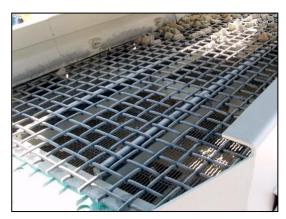

Crimped mesh vibrating screen

Perforated metal mining screen

Wedge wire screen for coal

# 1. Type

Crimped wire screen Wedge wire screen panels Sieve bend screens Perforated sheets