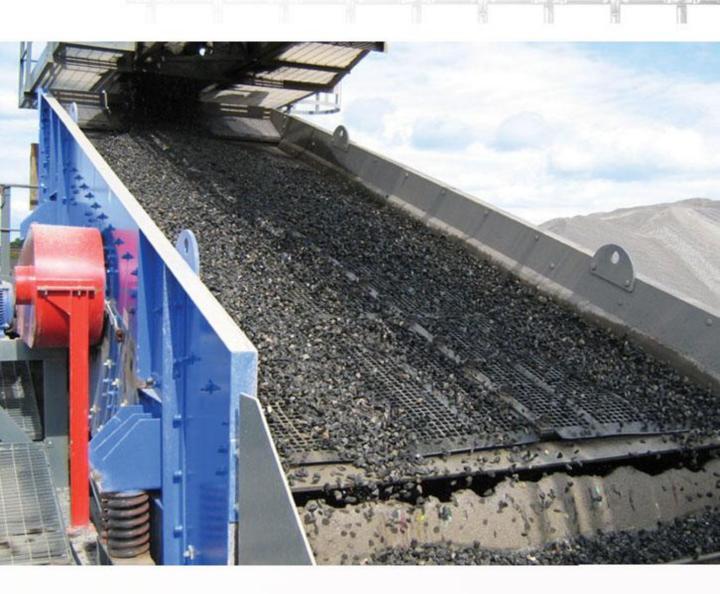

# **Vibrating Screens for Coal & Mineral Industries**

## How is works?

Vibration screen by the vibrator with eccentric nature makes vibration sieve. The material on the sieve under vibration action to achieve good loose and layered; The vibration screen counterweight mass size can be adjusted, adjustable vibration screen amplitude according to production requirements; Vibrating screens separate material to individual particle sizes or remove solids from liquids.

Crimped mesh vibrating screen

Perforated metal mining screen

Wedge wire screen for coal