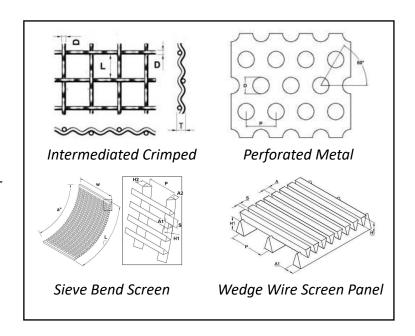

WEDGE WIRE SCREEN +
SIEVE BEND SCREEN +
CRIMPED WIRE MESH +
PERFORATED METAL SHEETS +

Crimped mesh vibrating screen

Perforated metal mining screen

Wedge wire screen for coal

# 1. Type

Crimped wire screen Wedge wire screen panels Sieve bend screens Perforated sheets