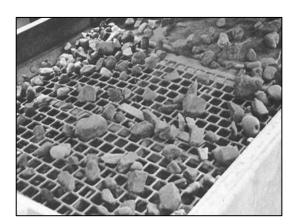

Crimped mesh vibrating screen

Perforated metal mining screen

Wedge wire screen for coal

# 1. Type

Crimped wire screen Wedge wire screen panels Sieve bend screens Perforated sheets