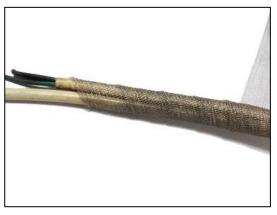

#### Elastomer core mesh

Elastomer core mesh is produced by knitting wire directly over extruded elastomer cores. This has the combined advantages that knitted mesh provides along with the compliance and low compression set of the elastomer core. The knitted wire mesh provide shielding while the elastomer core as a sealing gaskets for dust, rain, ventilating air and other limited environmental conditions.