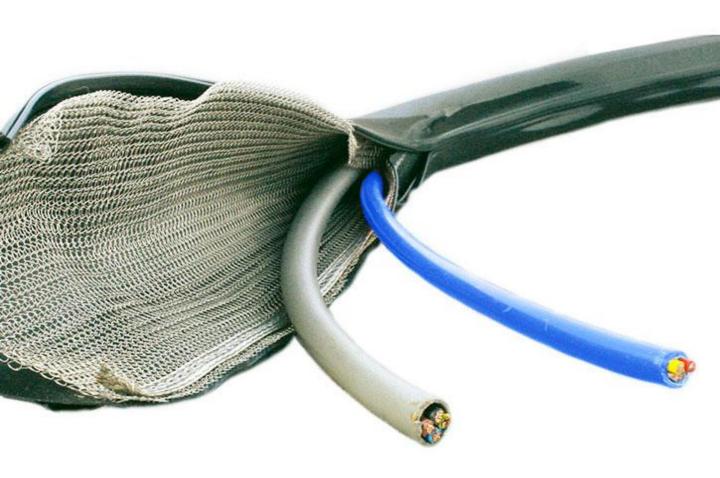

#### Introduction

Electromagnetic interference (EMI) can lead to data loss, shielding protect cable, reduces its impact on signals and also lowers electromagnetic radiation. Knitted mesh can be made into a two-layer flattened cylinder tape, designed to be wrapped helically around cables, or covered the elastomer core.

## Cable wrapped shielding mesh

Shielding prevents crosstalk between cables near each other. The tape may allow a cable to be threaded through or for a higher level of shielding the tape can be wound on spirally half overlapping, recommended overlap 50%. Typically available in 1" and 2" widths.

#### Elastomer core mesh

Elastomer core mesh is produced by knitting wire directly over extruded elastomer cores. This has the combined advantages that knitted mesh provides along with the compliance and low compression set of the elastomer core. The knitted wire mesh provide shielding while the elastomer core as a sealing gaskets for dust, rain, ventilating air and other limited environmental conditions.