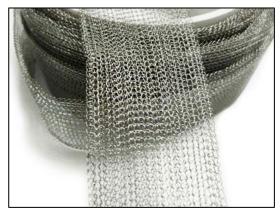

## Cable wrapped shielding mesh

Shielding prevents crosstalk between cables near each other. The tape may allow a cable to be threaded through or for a higher level of shielding the tape can be wound on spirally half overlapping, recommended overlap 50%. Typically available in 1" and 2" widths.