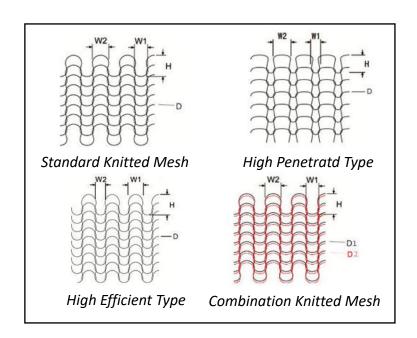

**Applications**

- EMI & RFI shielding
- Cables
- Doors
- Cabinets

## **Advantages**

- High shielding performance
- Suitable for use under extreme conditions
- Not susceptible to corrosion
- Various conductive materials against tension corrosion
- Double-layer knitted wire mesh



Monel knitted wire mesh



Cable wrapped shielding mesh



Elastomer core mesh

## **Technical Parameters**

## When ordering, please specify:

The followings are necessary important information for a complete specification of the shielding screens:

## 1. Product Type

Stainless steel knitted mesh Copper knitted wire mesh Monel knitted wire mesh

## 2. Width up to 150 mm

.

## 3. Wire Diameters

From 0.1 mm to 0.28 mm

## 4. Material

Stainelss steel 304, 316L, 321 Pure copper, brass Pure nickel, monel 400



## Hebei Ourun Wire Mesh Co.,Ltd.

The East Industrial Park Hebei, China

Tel: +86 0311 80890395 Mobile: +86-138 3118 6385 Email: Linda@orangewirem

Email: Linda@orangewiremesh.com Website: www.orangewiremesh.com