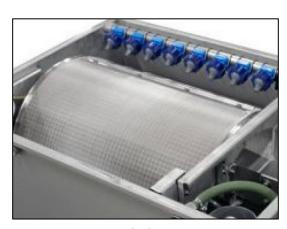

#### **Advantages**

- High separation efficiency
- Made of stainless steel
- Low maintenance

Wedge wire screen tube

Sieve bend screens

Woven wire mesh drum screen

# 1. Filter Element Type

Sieve bend screens
Wedge wire screen tubes
Wedge wire screen panels
Perforated metal drum screens
Wire mesh cylindrical screen filters