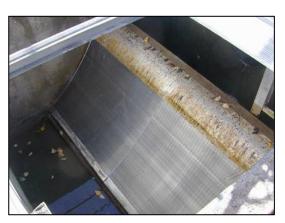

#### **Advantages**

- High separation efficiency
- Made of stainless steel
- Low maintenance

Wedge wire screen tube

Sieve bend screens

Woven wire mesh drum screen

# 1. Filter Element Type

Sieve bend screens
Wedge wire screen tubes
Wedge wire screen panels
Perforated metal drum screens
Wire mesh cylindrical screen filters