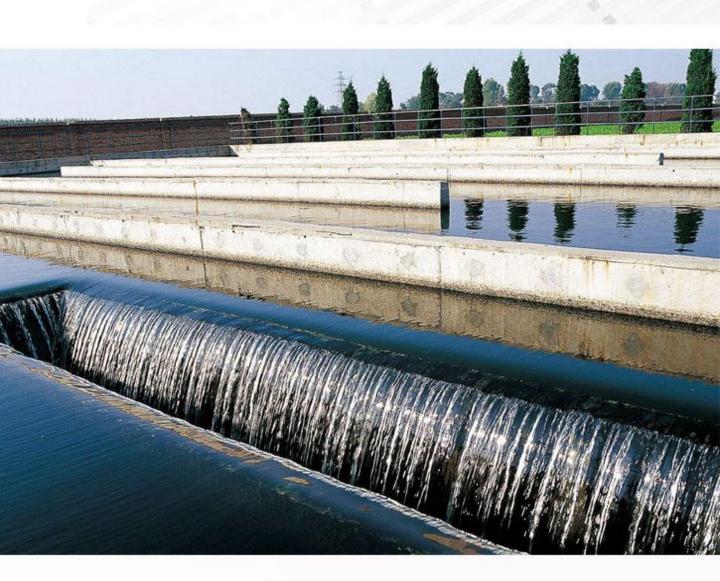

#### Introduction

The rotary drum screen and filter panels are fitted with various filtration meshes from OURUN which be used in many different process stages in the waste water treatment. Woven wire mesh, perforated plate screen and wedge wire screen are the preferred filter media here. Perforated plate screen drum and wedge wire screen drum are commonly used for the primary treatment, wire mesh fine screen drum for tertiary treatment. Besides drum filters and filtration meshes, we also offer fine screen filter discs for wastewater treatment applications.

## Why treat wastewater?

Wastewater is any water that has been adversely affected in quality, which includes living sewage, municipal wastewater, industrial effluent and stormwater. Wastewater is full of contaminants including bacteria, chemicals and other toxins, if the wastewater drained directly without drained directly without treatment or not properly treated, it will cause the serious water pollution, and a problem to people's health. Wastewater treatment can help removes as much of the settleable solids and non-biodegradable floatable as possible before the effluent is discharged back to the environment.