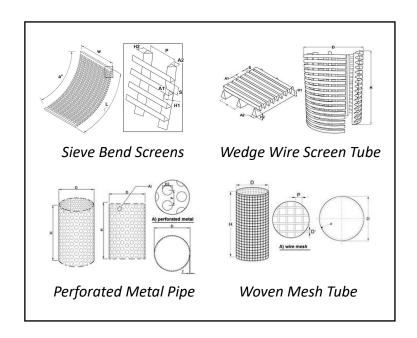

#### **Advantages**

- High separation efficiency
- Made of stainless steel
- Low maintenance

Wedge wire screen tube

Sieve bend screens

Woven wire mesh drum screen

# 1. Filter Element Type

Sieve bend screens
Wedge wire screen tubes
Wedge wire screen panels
Perforated metal drum screens
Wire mesh cylindrical screen filters